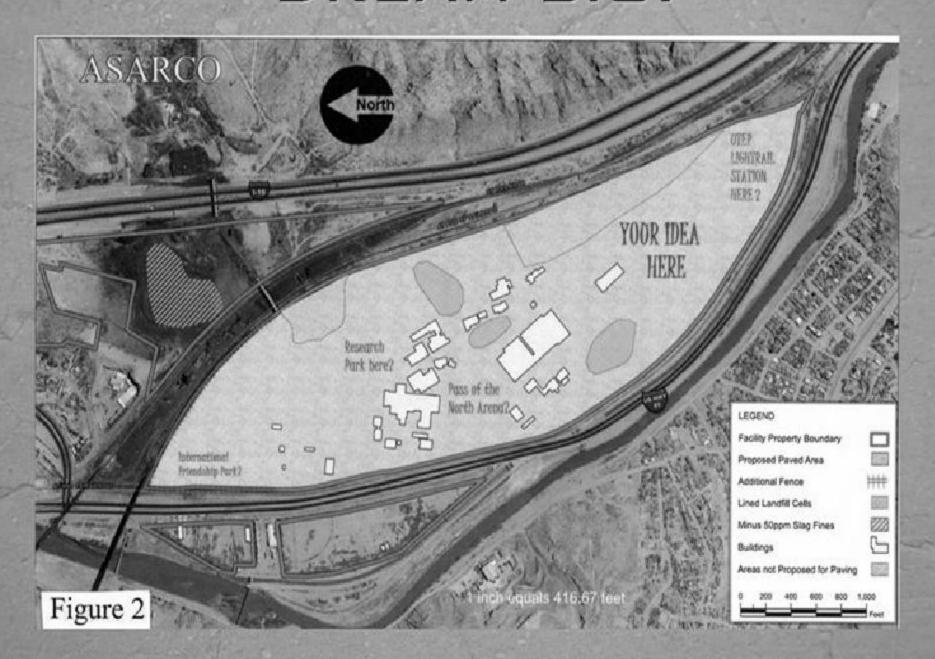

# Dreaming BIG in Ol' El Paso "Step in to "The Pass"



Senator Eliot Shapleigh Texas State Senator Dist. 29 June 19, 2010



### DREAM BIG!



### After view from Paisano Drive





## DMAHA, NE

#### Riverfront Redevelopment Plans

#### Redevelopment Plans Include:

- · Light rail trolley system
- · Grassy areas/parks
- "Labor Memorial"
- University amphitheater







## Meet Hal Daub

- Mayor of Omaha 1995- 2001
- Took a vision made it happen
- Citizen's approved the plan
- Formed regional partnerships



"If you can get everyone in the same room, around the same table at the same time, you can usually figure it out."

- Hal Daub









The Actual Site of the old ASARCO Plant Now a Destination Eating, Entertainment Venue