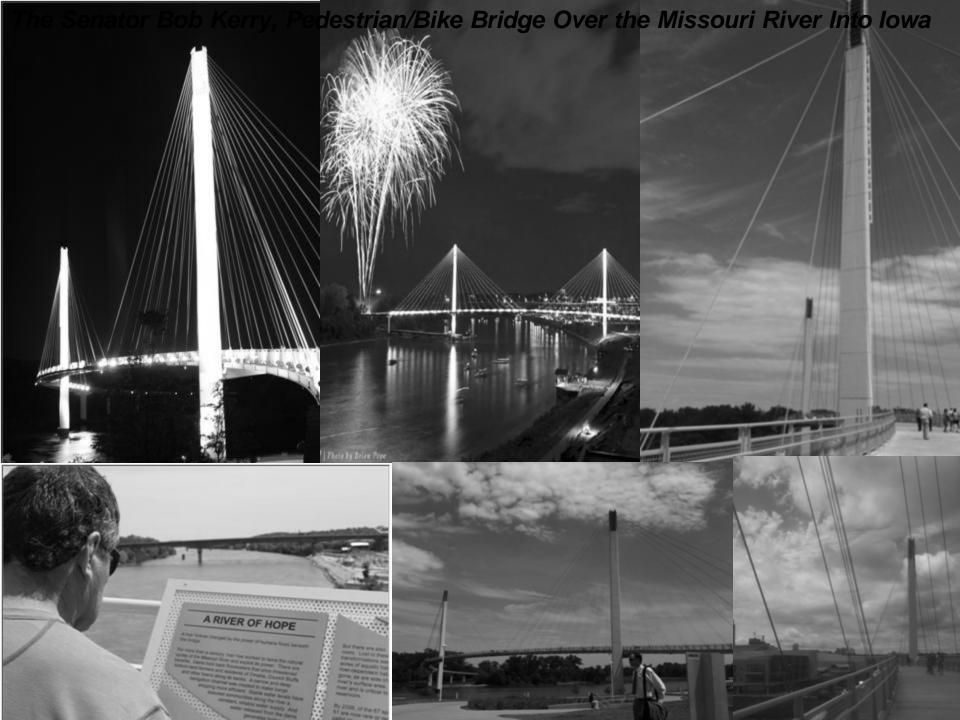

#### Redevelopment Plans Include:

- · Light rail trolley system
- · Grassy areas/parks
- "Labor Memorial"
- University amphitheater