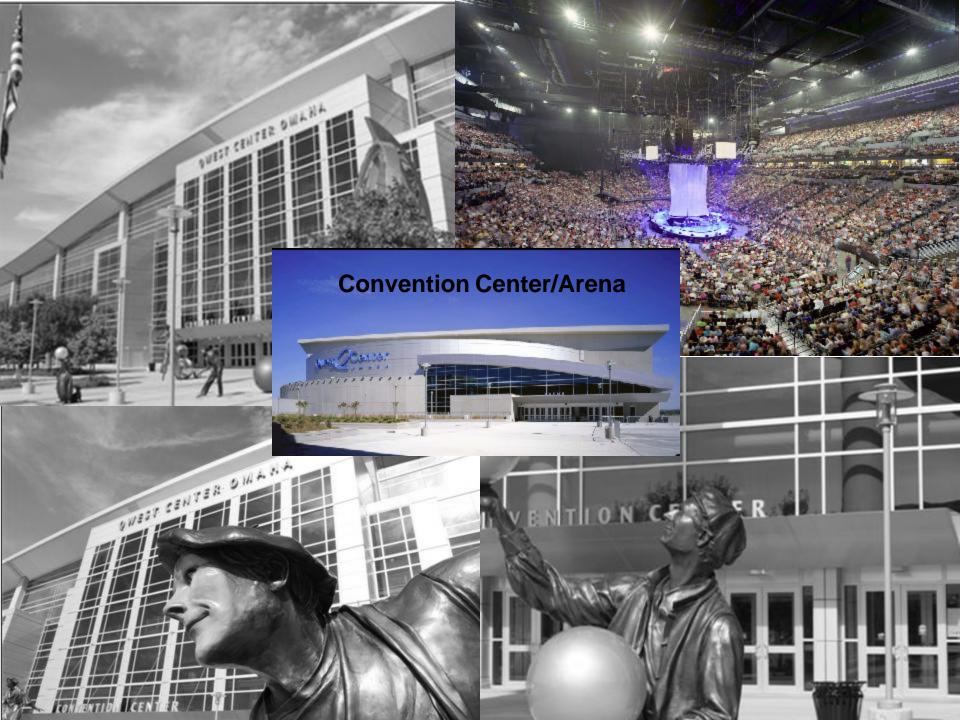

#### Redevelopment Plans Include:

- · Light rail trolley system
- · Grassy areas/parks
- "Labor Memorial"
- University amphitheater