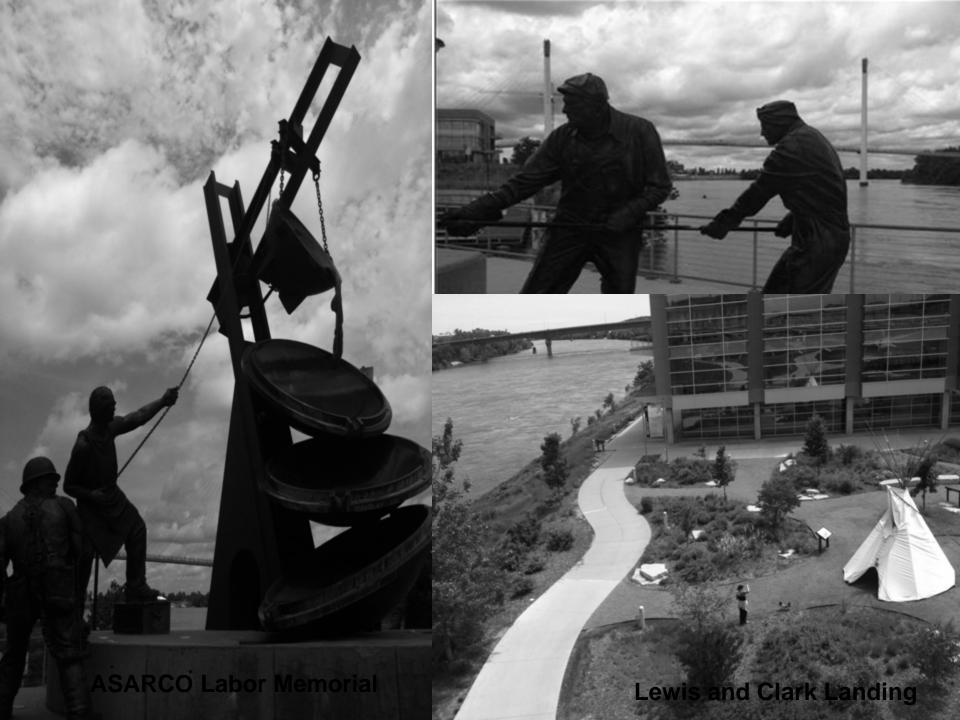

#### Riverfront Redevelopment Plans

#### Redevelopment Plans Include:

- · Light rail trolley system
- · Grassy areas/parks
- "Labor Memorial"
- University amphitheater

- Hal Daub

The Actual Site of the old ASARCO Plant Now a Destination Eating, Entertainment Venue