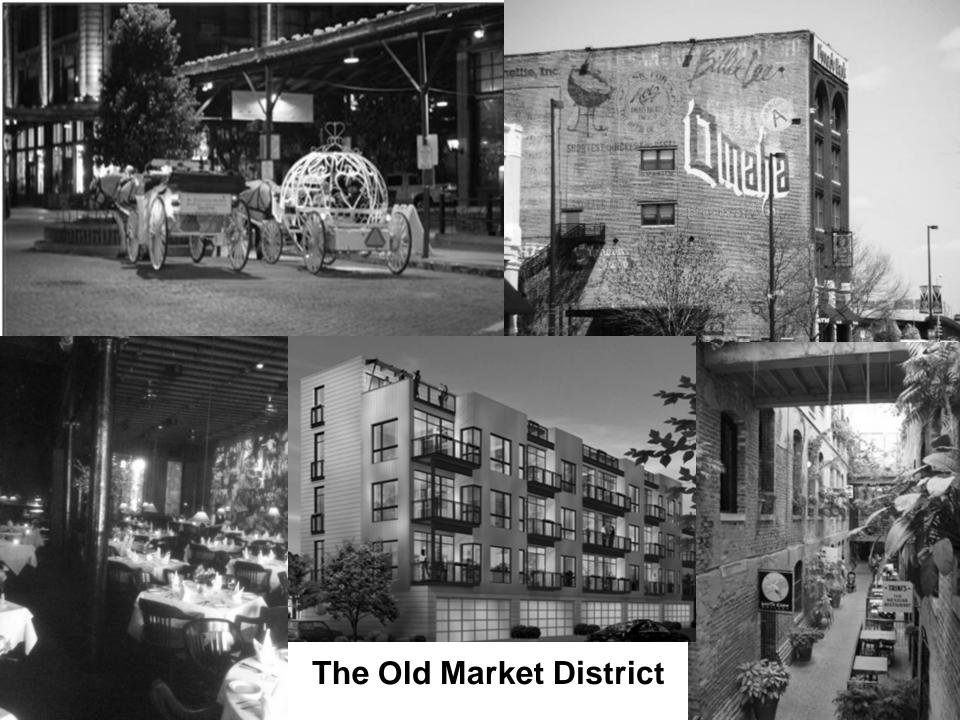

## DMAHA, NE

- Hal Daub

The Actual Site of the old ASARCO Plant Now a Destination Eating, Entertainment Venue