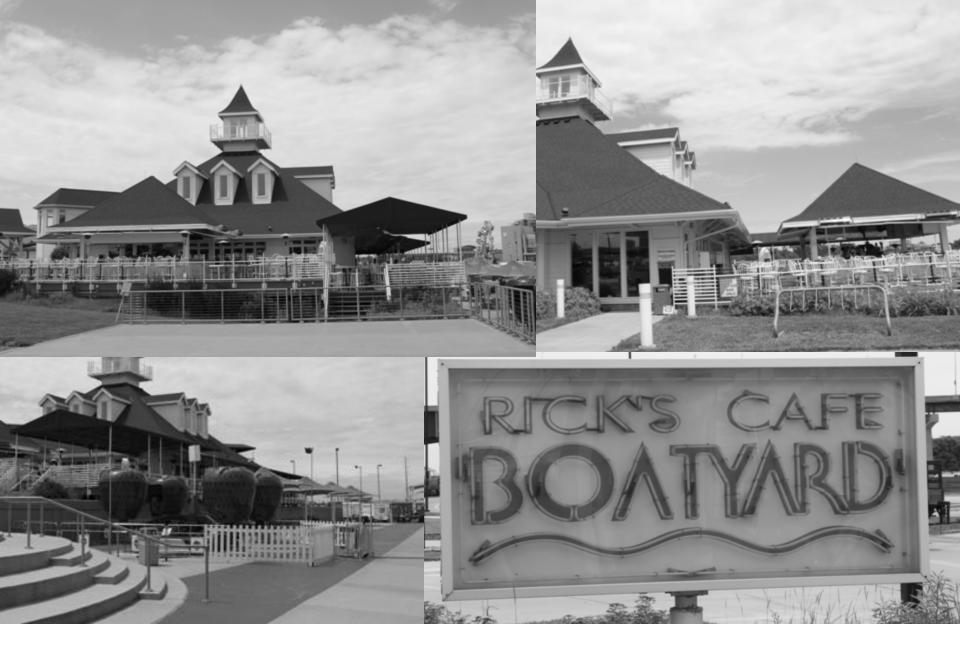

- Hal Daub

The Actual Site of the old ASARCO Plant Now a Destination Eating, Entertainment Venue