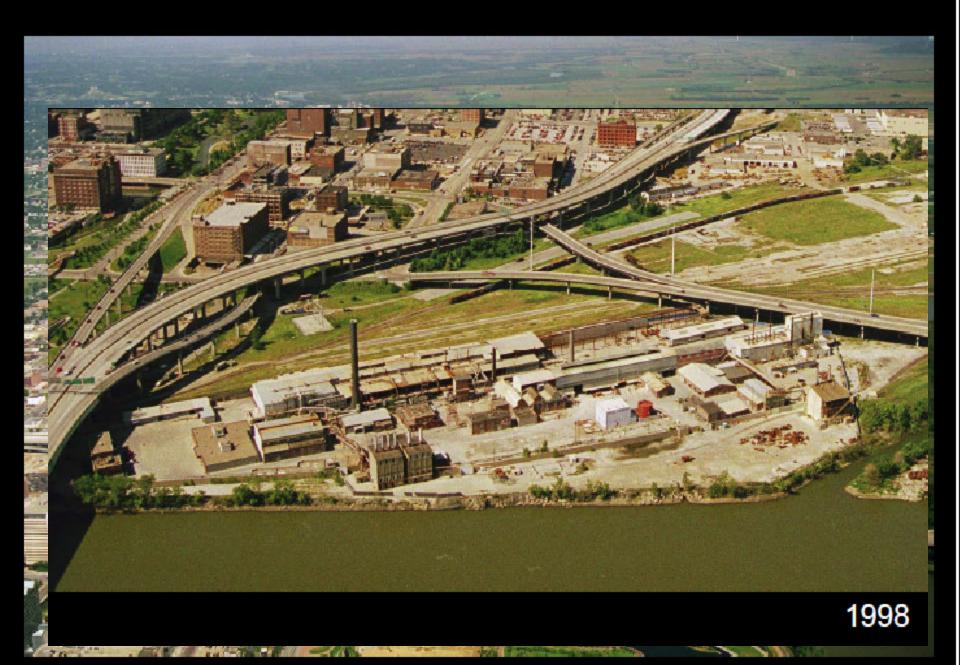

## DMAHA, NE

#### Riverfront Redevelopment Plans

- Hal Daub

The Actual Site of the old ASARCO Plant Now a Destination Eating, Entertainment Venue